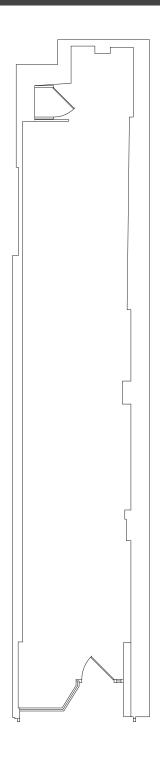

## 206 W 125TH STREET

LOCATED JUST OFF CORNER OF ADAM CLAYTON POWELL



#### **APPROXIMATE SIZE:**

792 sq. ft. - Ground Floor

#### **FRONTAGE:**

15'

#### **ASKING RENT:**

Upon request

#### **COMMENTS:**

- Ceiling height 13'
- Available for immediate possession
- One block from Harlem Center Mall
- High traffic location
- Heart of the bustling 125th St retail corridor amongst many new developments
- Close to the 125th Street 2,3 subway

#### **NEIGHBORS:**







zelnikco.com















fax: (212) 223 0004

# 206 W 125TH STREET

LOCATED JUST OFF CORNER OF ADAM CLAYTON POWELL



### **CONTACT EXCLUSIVE AGENTS**

Cory G Zelnik
cory@zelnikco.com

**Zelnik & Company LLC** ph: (212) 223-2200

Jason Turner jason@zelnikco.com