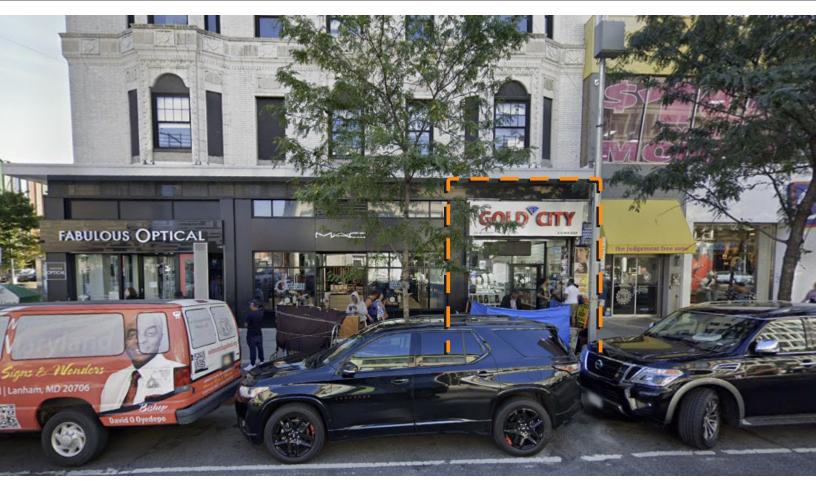

## 206 W 125TH STREET

LOCATED JUST OFF CORNER OF ADAM CLAYTON POWELL

#### **COMMENTS:**

- Ceiling height 13'
- Available for immediate possession
- One block from Harlem Center Mall
- High traffic location
- Heart of the bustling 125th St retail corridor amongst many new developments
- Close to the 125th Street 2,3 subway

# 206 W 125TH STREET

LOCATED JUST OFF CORNER OF ADAM CLAYTON POWELL