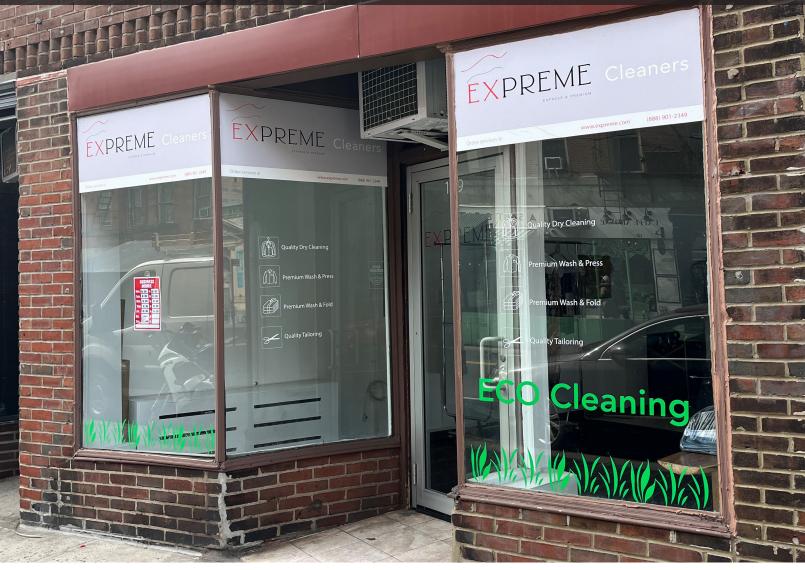

### **COMMENTS:**

- Possession to be arranged
- Located within a six story, 37-unit pre war building
- 1 block from Jackson Square
- Steps from the 14th Street (A,C,E,L)
- All glass window frontage with two glass displays on beautiful West Village block