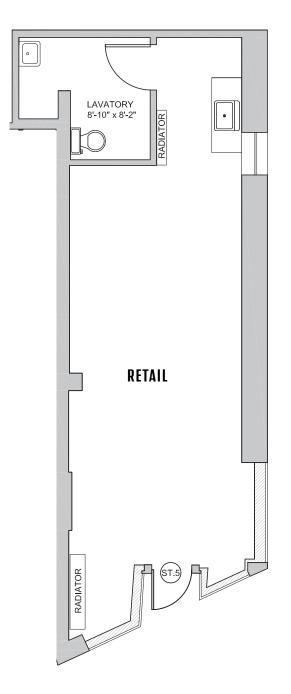

# WEST VILLAGE RETAIL SPACE FOR LEASE 119 GREENWICH AVENUE

LOCATED BETWEEN JANE & HORATIO STREETS

**APPROXIMATE SIZE:** 

464 sq ft - Ground

**FRONTAGE:** 

11'

**ASKING RENT:** 

Upon request