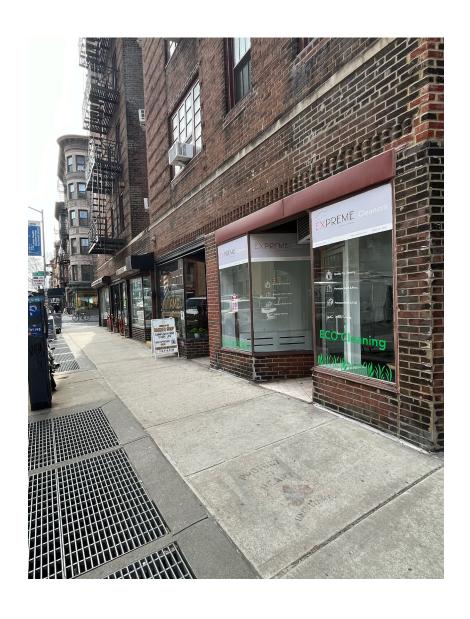

# WEST VILLAGE RETAIL SPACE FOR LEASE 119 GREENWICH AVENUE

LOCATED BETWEEN JANE & HORATIO STREETS

**APPROXIMATE SIZE:** 

464 sq ft - Ground

**FRONTAGE:** 

11'

**ASKING RENT:** 

Upon request

### **COMMENTS:**

- Possession to be arranged
- Located within a six story, 37-unit pre war building
- 1 block from Jackson Square
- Steps from the 14th Street (A,C,E,L)
- All glass window frontage with two glass displays on beautiful West Village block