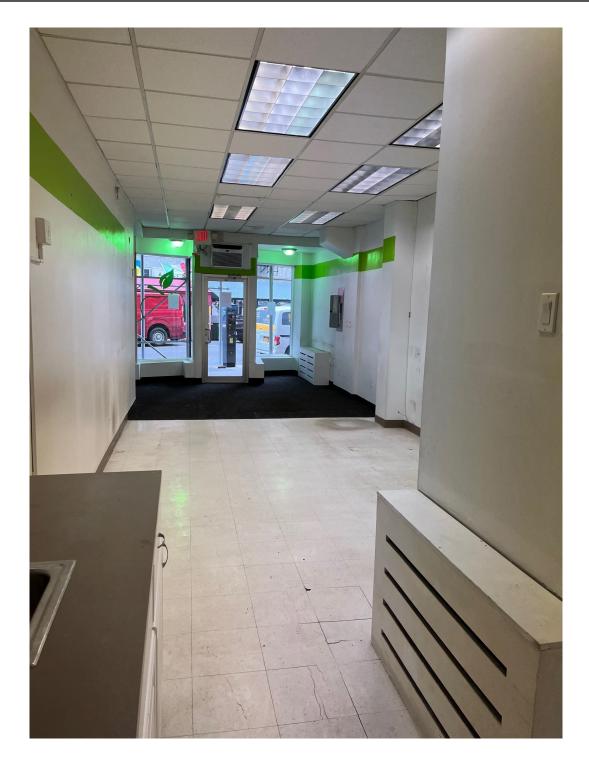

### **COMMENTS:**

- Possession to be arranged
- Located within a six story, 37-unit pre war building
- 1 block from Jackson Square
- Steps from the 14th Street (A,C,E,L)
- All glass window frontage with two glass displays on beautiful West Village block