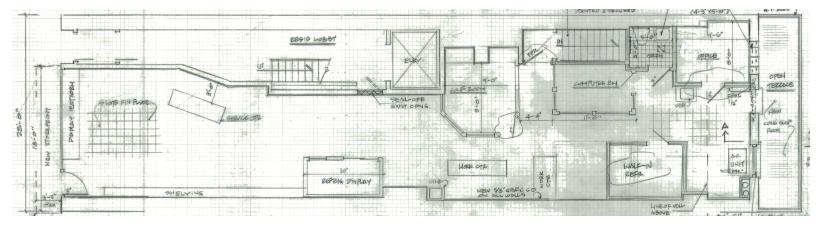

TJ Maxx

Housing Works

#### COMMENTS:

- Formerly Ariston Florist
- Flag signage available
- Situated on desirable Chelsea block
- Space includes small rear outdoor terrace
- High foot traffic area
- Near the 14th Street F,M,L lines, the PATH train and the 18th Street (1) line





## CHELSEA RETAIL OPPORTUNITY **110 W 17TH STREET** LOCATED BETWEEN SIXTH & SEVENTH AVENUES



### **CONTACT EXCLUSIVE AGENT**

jeremy@zelnikco.com

Jeremy Banilevi Zelnik & Company ph: (516) 493-6046

## CHELSEA RETAIL OPPORTUNITY 110 W 17TH STREET LOCATED BETWEEN SIXTH & SEVENTH AVENUES



### **CONTACT EXCLUSIVE AGENT**

**Jeremy Banilevi** jeremy@zelnikco.com

Zelnik & Company ph: (516) 493-6046

## CHELSEA RETAIL OPPORTUNITY 110 W 17TH STREET LOCATED BETWEEN SIXTH & SEVENTH AVENUES

#### **GROUND FLOOR**



### BASEMENT



### **CONTACT EXCLUSIVE AGENT**

Jeremy Banilevi jeremy@zelnikco.com **Zelnik & Company** ph: (516) 493-6046