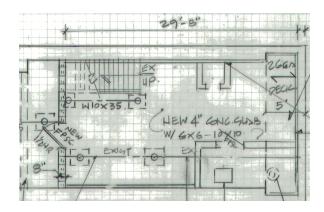

Works

#### COMMENTS:

- Formerly Ariston Florist
- Flag signage available
- Situated on desirable Chelsea block
- Space includes small rear outdoor terrace
- High foot traffic area
- Near the 14th Street F,M,L lines, the PATH train and the 18th Street (1) line





## CHELSEA RETAIL OPPORTUNITY **110 W 17TH STREET** LOCATED BETWEEN SIXTH & SEVENTH AVENUES



### **CONTACT EXCLUSIVE AGENT**

jeremy@zelnikco.com

Jeremy Banilevi Zelnik & Company ph: (516) 493-6046

## CHELSEA RETAIL OPPORTUNITY 110 W 17TH STREET LOCATED BETWEEN SIXTH & SEVENTH AVENUES



### **CONTACT EXCLUSIVE AGENT**

**Jeremy Banilevi** jeremy@zelnikco.com

Zelnik & Company ph: (516) 493-6046

## CHELSEA RETAIL OPPORTUNITY 110 W 17TH STREET LOCATED BETWEEN SIXTH & SEVENTH AVENUES

#### **GROUND FLOOR**



### BASEMENT



### **CONTACT EXCLUSIVE AGENT**

Jeremy Banilevi jeremy@zelnikco.com **Zelnik & Company** ph: (516) 493-6046