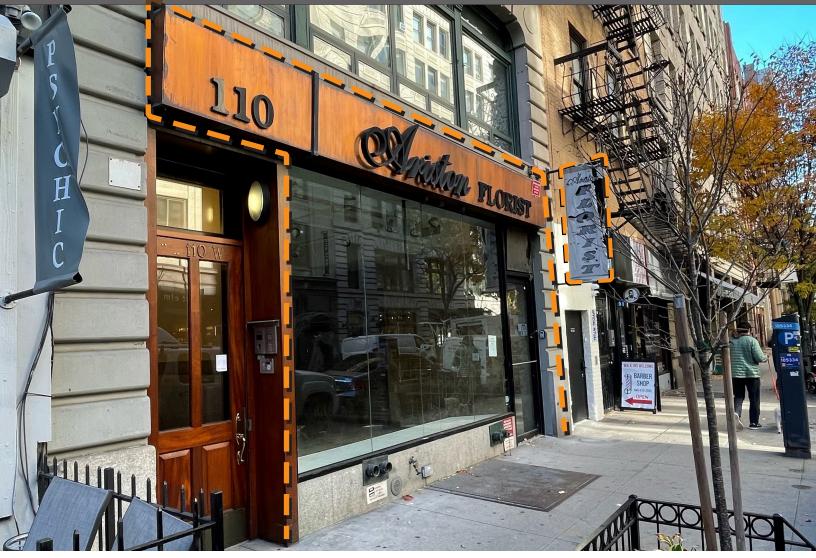

# CHELSEA RETAIL OPPORTUNITY 110 W 17TH STREET

LOCATED BETWEEN SIXTH & SEVENTH AVENUES

APPROXIMATE SIZE: 1,575 sq. ft. - Ground Fl 600 sq. ft. - Basement

**FRONTAGE:** 18'

ASKING RENT: Upon request

#### COMMENTS:

- Formerly Ariston Florist
- Flag signage available
- Situated on desirable Chelsea block
- Space includes small rear outdoor terrace
- High foot traffic area
- Near the 14th Street F,M,L lines, the PATH train and the 18th Street (1) line