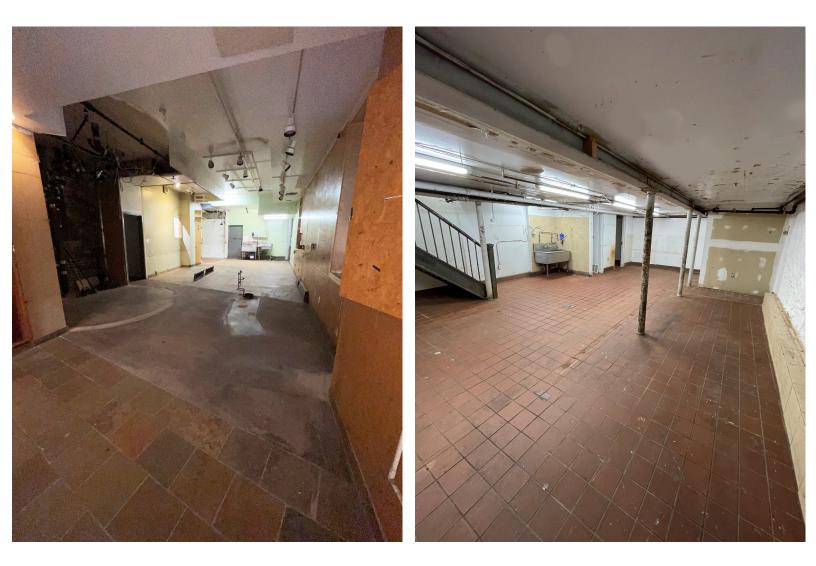

& SEVENTH AVENUES



APPROXIMATE SIZE: 1,575 sq. ft. - Ground Fl 600 sq. ft. - Basement

**FRONTAGE:** 18'

ASKING RENT: Upon request

#### **NEIGHBORS INCLUDE:**

West Elm The Container Store Five Below Verizon Sally Beauty TJ Maxx

Housing Works

#### COMMENTS:

- Formerly Ariston Florist
- Flag signage available
- Situated on desirable Chelsea block
- Space includes small rear outdoor terrace
- High foot traffic area
- Near the 14th Street F,M,L lines, the PATH train and the 18th Street (1) line





## CHELSEA RETAIL OPPORTUNITY **110 W 17TH STREET** LOCATED BETWEEN SIXTH & SEVENTH AVENUES



### **CONTACT EXCLUSIVE AGENT**

jeremy@zelnikco.com

Jeremy Banilevi Zelnik & Company ph: (516) 493-6046

## CHELSEA RETAIL OPPORTUNITY 110 W 17TH STREET LOCATED BETWEEN SIXTH & SEVENTH AVENUES



### **CONTACT EXCLUSIVE AGENT**

**Jeremy Banilevi** jeremy@zelnikco.com

Zelnik & Company ph: (516) 493-6046

## CHELSEA RETAIL OPPORTUNITY 110 W 17TH STREET LOCATED BETWEEN SIXTH & SEVENTH AVENUES

#### **GROUND FLOOR**



### BASEMENT



### **CONTACT EXCLUSIVE AGENT**

Jeremy Banilevi jeremy@zelnikco.com **Zelnik & Company** ph: (516) 493-6046