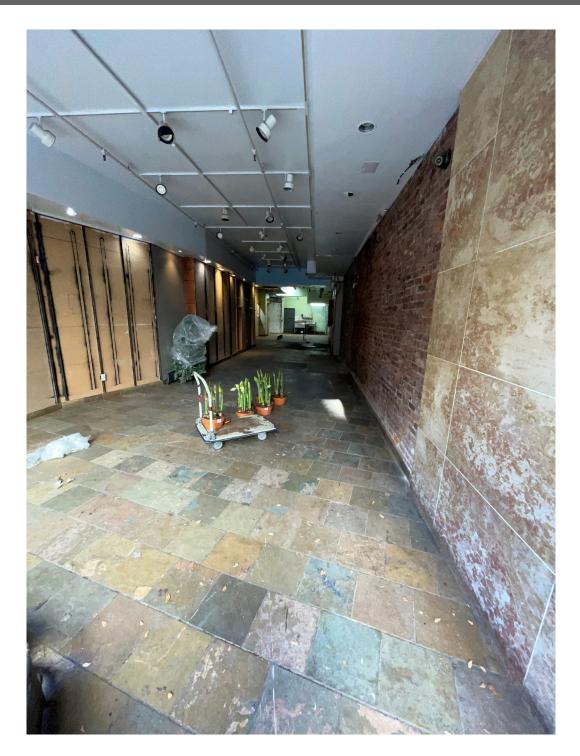

# CHELSEA RETAIL OPPORTUNITY 110 W 17TH STREET

LOCATED BETWEEN SIXTH & SEVENTH AVENUES



APPROXIMATE SIZE: 1,575 sq. ft. - Ground Fl 600 sq. ft. - Basement

**FRONTAGE:** 18'

ASKING RENT: Upon request

#### **NEIGHBORS INCLUDE:**

West Elm The Container Store Five Below Verizon Sally Beauty TJ Maxx

Housing Works

#### COMMENTS:

- Formerly Ariston Florist
- Flag signage available
- Situated on desirable Chelsea block
- Space includes small rear outdoor terrace
- High foot traffic area
- Near the 14th Street F,M,L lines, the PATH train and the 18th Street (1) line





## CHELSEA RETAIL OPPORTUNITY **110 W 17TH STREET** LOCATED BETWEEN SIXTH & SEVENTH AVENUES



### **CONTACT EXCLUSIVE AGENT**

jeremy@zelnikco.com

Jeremy Banilevi Zelnik & Company ph: (516) 493-6046

## CHELSEA RETAIL OPPORTUNITY 110 W 17TH STREET LOCATED BETWEEN SIXTH & SEVENTH AVENUES



### **CONTACT EXCLUSIVE AGENT**

**Jeremy Banilevi** jeremy@zelnikco.com

Zelnik & Company ph: (516) 493-6046

## CHELSEA RETAIL OPPORTUNITY 110 W 17TH STREET LOCATED BETWEEN SIXTH & SEVENTH AVENUES

#### **GROUND FLOOR**



### BASEMENT



### **CONTACT EXCLUSIVE AGENT**

Jeremy Banilevi jeremy@zelnikco.com **Zelnik & Company** ph: (516) 493-6046