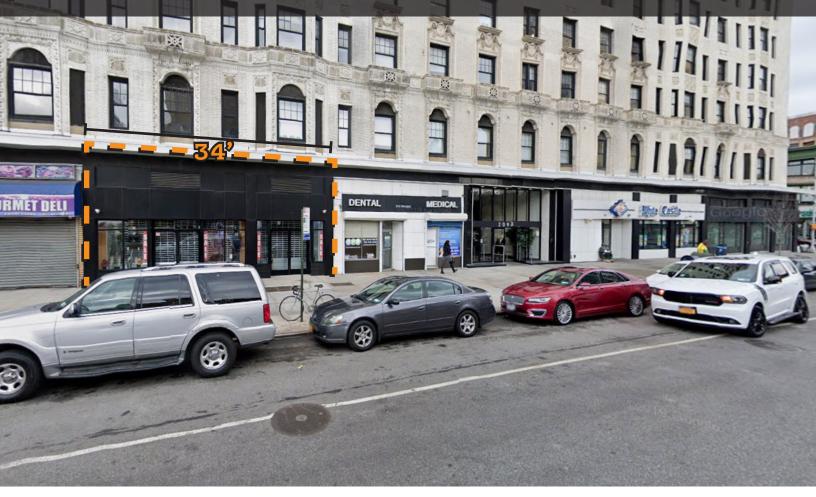

## **2090 ADAM CLAYTON POWELL JR BLVD** LOCATED STEPS OFF THE 125TH STREET CORRIDOR

APPROXIMATE SIZE: 1,411 sq. ft. - Ground Floor

FRONTAGE:

34'

ASKING RENT:

Upon request

HARLEM RETAIL OPPORTUNITY 2090 ADAM CLAYTON POWELL BLVD

Located between 124th & 125th Streets