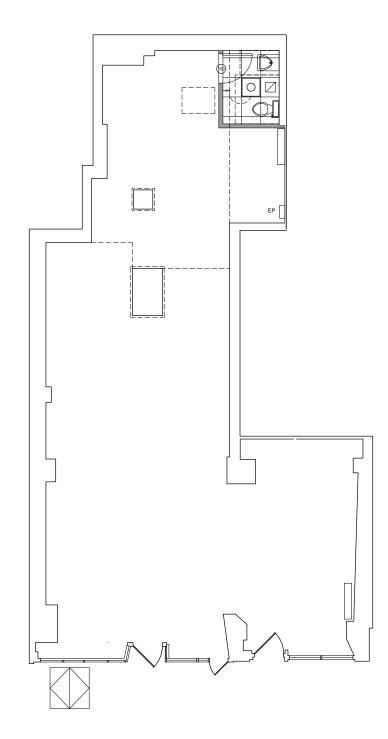

## **2090 ADAM CLAYTON POWELL JR BLVD** LOCATED STEPS OFF THE 125TH STREET CORRIDOR

APPROXIMATE SIZE: 1,411 sq. ft. - Ground Floor