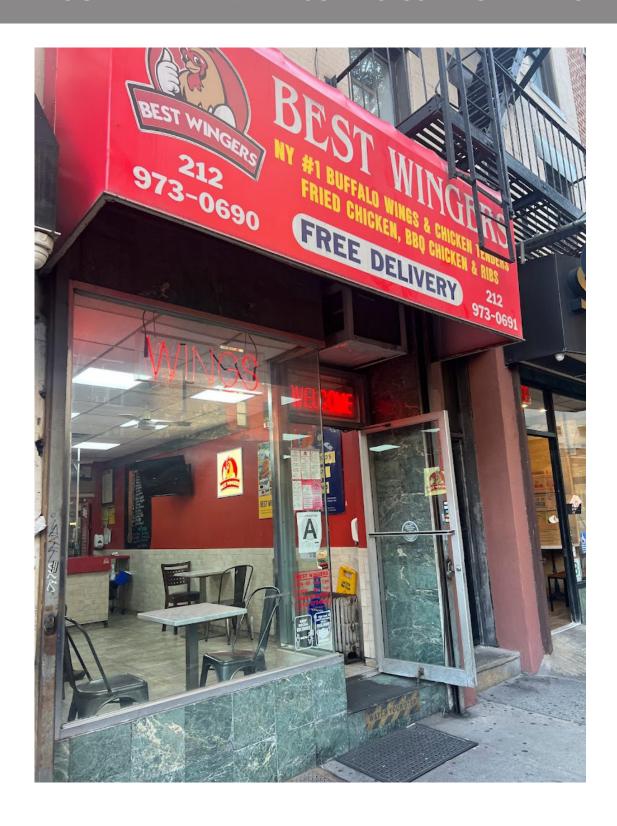

#### **COMMENTS:**

- Near NYU Langone
- Available for immediate possession
- Blade signage available
- Vented retail space