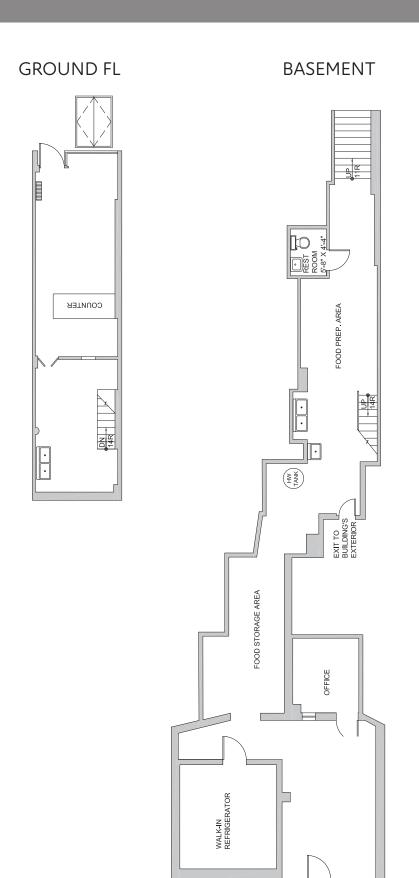

#### **APPROXIMATE SIZE:**

431 sq. ft. - Ground 1,200 sq. ft. - Basement

#### **FRONTAGE:**

10'