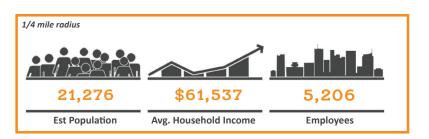

#### **COMMENTS:**

- New storefront to be installed
- Monroe College 1/2 block away (6,445 undergrads)
- Entrance to the Fordham Rd 4 train infront of space
- 2nd busiest bus route in NYC stops on block; carrying 45,000 riders each week
- · Possession to be arranged
- Heavy foot traffic & excellent visibility
- 14,700 vehicles per day pass on W Fordham