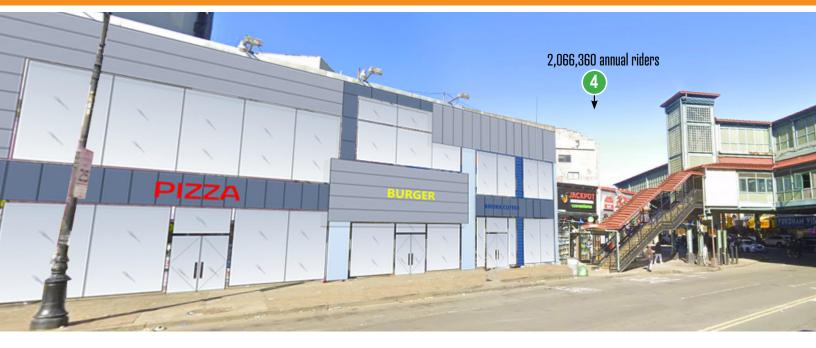

#### **COMMENTS:**

- New storefront to be installed
- Monroe College 1/2 block away (6,445 undergrads)
- Entrance to the Fordham Rd 4 train infront of space
- 2nd busiest bus route in NYC stops on block; carrying 45,000 riders each week
- · Possession to be arranged
- Heavy foot traffic & excellent visibility
- 14,700 vehicles per day pass on W Fordham