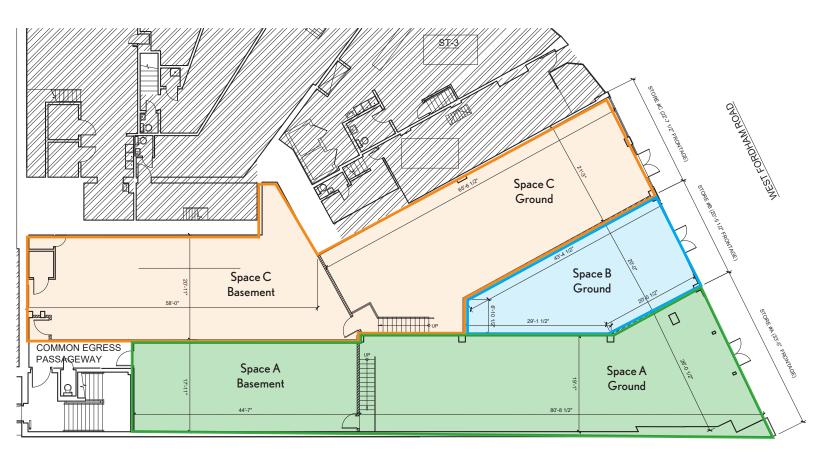

#### **APPROXIMATE SIZE: \***

1,573 sq. ft. - Ground A 799 sq. ft. - Basement A 713 sq. ft. - Ground B 1,422 sq. ft. - Ground C

1,318 sq. ft. - Basement C

\* can be combined

#### **FRONTAGE:**

Space A - 33'5"

Space B - 20'

Space C - 22'7"