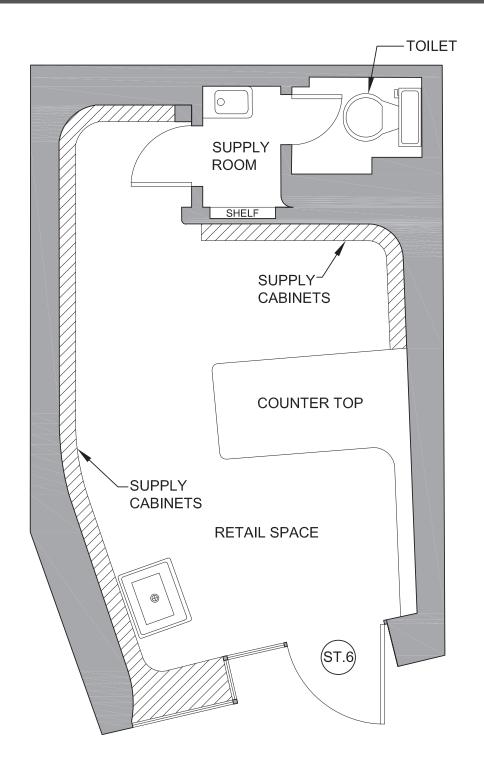

## WEST VILLAGE RETAIL SPACE FOR LEASE 77 GREENWICH AVENUE

LOCATED BETWEEN 11TH & BANK STREETS



### **APPROXIMATE SIZE:**

167 sq ft - Ground

### FRONTAGE:

10'

### **ASKING RENT:**

Upon request

### **NEIGHBORS INCLUDE:**

Mighty Quinns BBQ
Zazzy's Pizza
LiLac Chocolate
Starbucks Reserve
Vin Sur Vingt Wine Bar
Nordstrom Local

El Condor Coffee Roasters

### **COMMENTS:**

- Strong local retail corridor with tremendous visibility in the heart of the West Village
- Available for immediate possession Formerly Aesop
- Near the entrance to the 1, 2 and 3 subway lines
- One block from Lenox Health Greenwich Village
- Heavy foot traffic





### WEST VILLAGE RETAIL SPACE FOR LEASE 77 GREENWICH AVENUE

LOCATED BETWEEN 11TH & BANK STREETS





# WEST VILLAGE RETAIL SPACE FOR LEASE 77 GREENWICH AVENUE

LOCATED BETWEEN 11TH & BANK STREETS



### **CONTACT EXCLUSIVE AGENTS**

Helen Demetrious helen@zelnikco.com

Cory G. Zelnik cory@zelnikco.com

**Zelnik & Company LLC** ph: (212) 223-2200