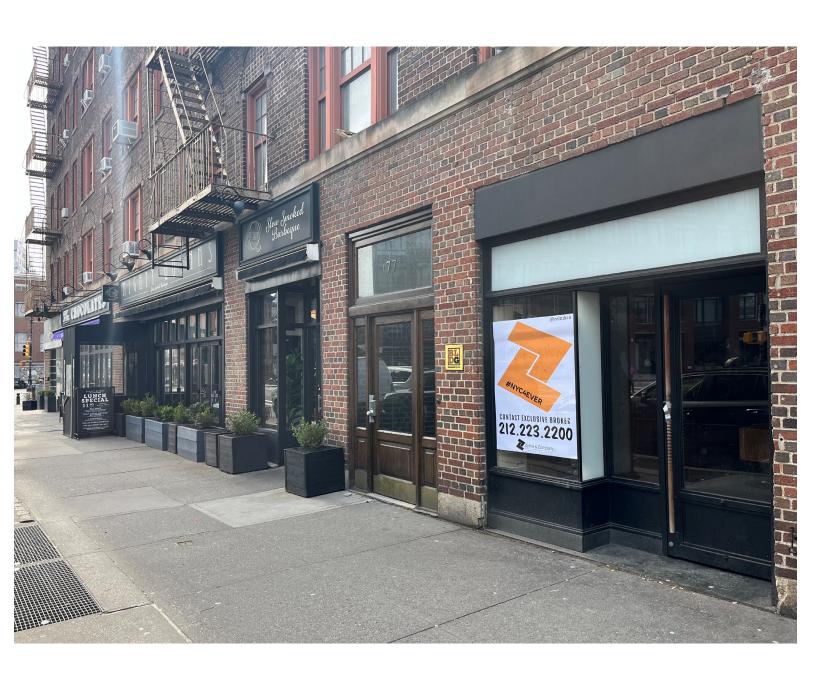

### **NEIGHBORS INCLUDE:**

Mighty Quinns BBQ
Zazzy's Pizza
LiLac Chocolate
Starbucks Reserve
Vin Sur Vingt Wine Bar
Nordstrom Local

El Condor Coffee Roasters

### **COMMENTS:**

- Strong local retail corridor with tremendous visibility in the heart of the West Village
- Available for immediate possession Formerly Aesop
- Near the entrance to the 1, 2 and 3 subway lines
- One block from Lenox Health Greenwich Village
- Heavy foot traffic