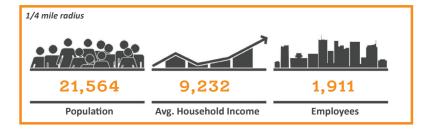

### **COMMENTS:**

- Currently vacant
- Space A is currently built-out as office space
- Can be combined or leased separately
- Dense residential population
- Located near the 148th Street (3) line