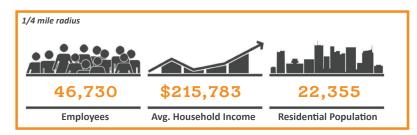

#### COMMENTS:

- Prime Union Square corner
- Formerly Liquiteria
- All uses considered; venting possible
- Surrounded by NYU Dorms
- Daytime Population: Over 46,500 employees
- 1 block from the 4th busiest subway station in NYC
- Across from the Hyatt Hotel with 178 guest rooms