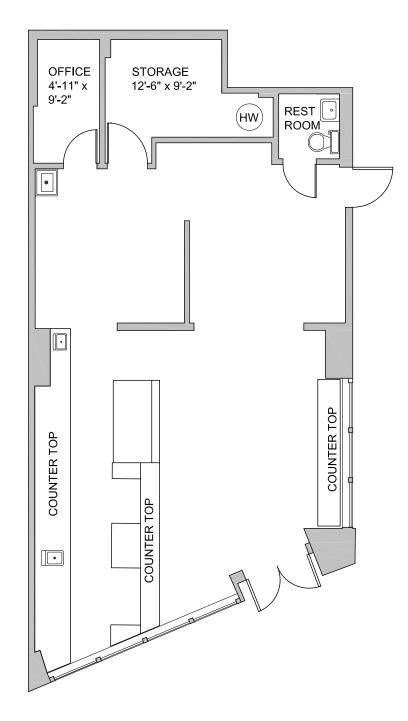

| APPROXII    | MATE SIZE | :  |
|-------------|-----------|----|
| 1,016 sq. f | t Ground  | Fl |

**FRONTAGE:** 

50' wrap-around

**ASKING RENT:** 

Upon request