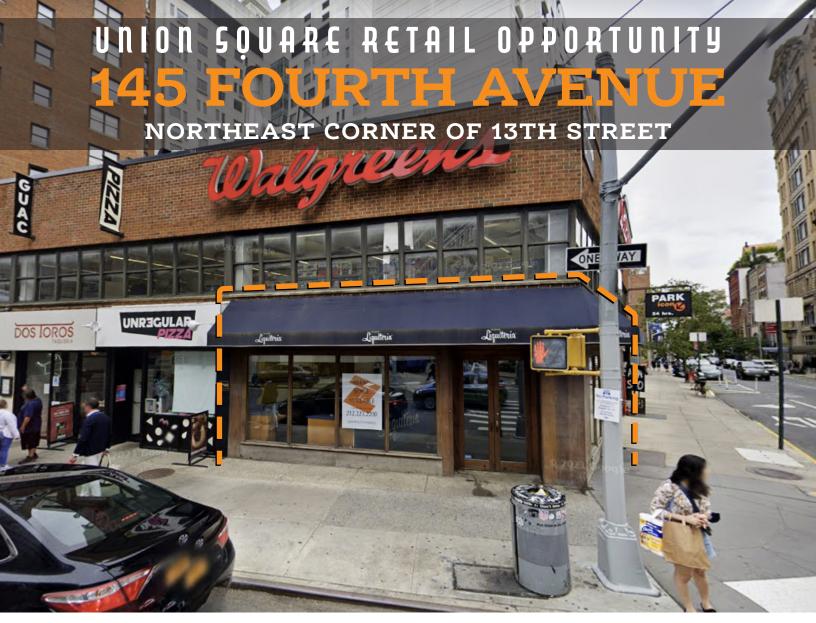

# UNION SQUARE CORNER RETAIL 145 FOURTH AVENUE

Northeast corner of 13th Street

#### COMMENTS:

- Prime Union Square corner
- Formerly Liquiteria
- All uses considered; venting possible
- Surrounded by NYU Dorms
- Daytime Population: Over 46,500 employees
- 1 block from the 4th busiest subway station in NYC
- Across from the Hyatt Hotel with 178 guest rooms