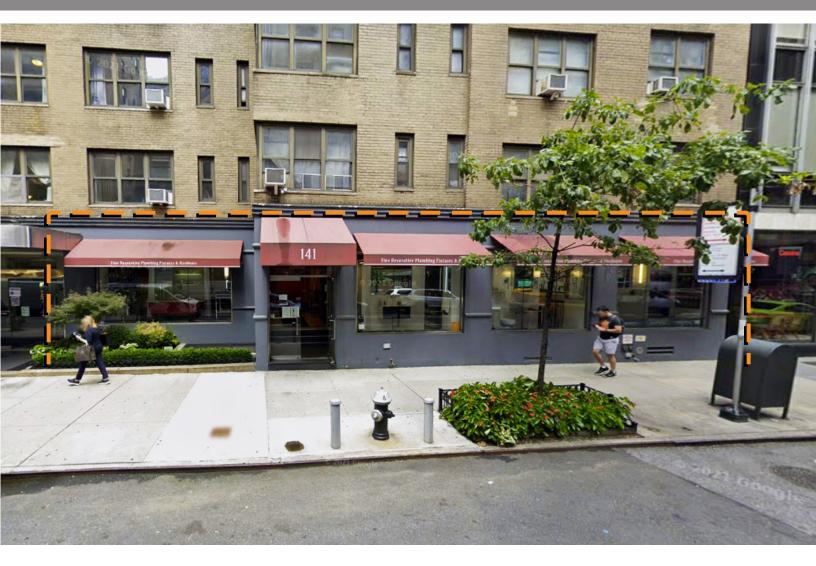

# 141 E 56TH STREET

LOCATED BETWEEN LEXINGTON & THIRD AVENUES

#### APPROXIMATE SIZE:

2,270 sq. ft. Ground Fl 1,126 sq. ft. Basement

**FRONTAGE:** 59'

ASKING RENT: Upon request

#### COMMENTS:

- Expansive frontage along busy side street
- Former bathroom supply store
- Desirable co-tenancy
- Accessible via the 53rd Street (C,E,6) subway line
- Available for immediate possession
- Plaza District retail availability