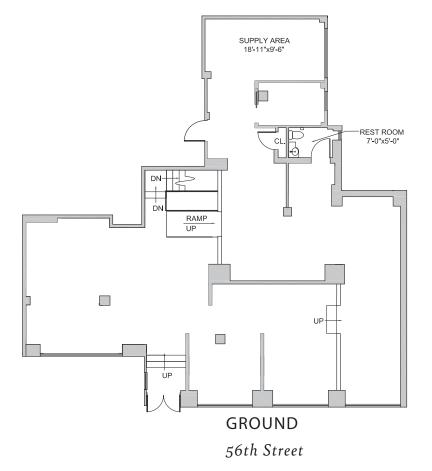

#### APPROXIMATE SIZE:

2,270 sq. ft. Ground Fl 1,126 sq. ft. Basement

**FRONTAGE:** 59'

ASKING RENT: Upon request

## 141 E 56TH STREET