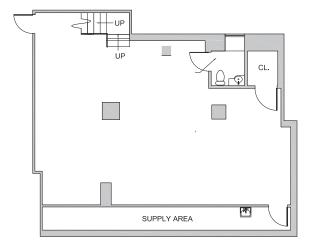

#### APPROXIMATE SIZE:

2,270 sq. ft. Ground Fl 1,126 sq. ft. Basement

**FRONTAGE:** 59'

ASKING RENT: Upon request

### LOCATED BETWEEN LEXINGTON & THIRD AVENUES

BASEMENT